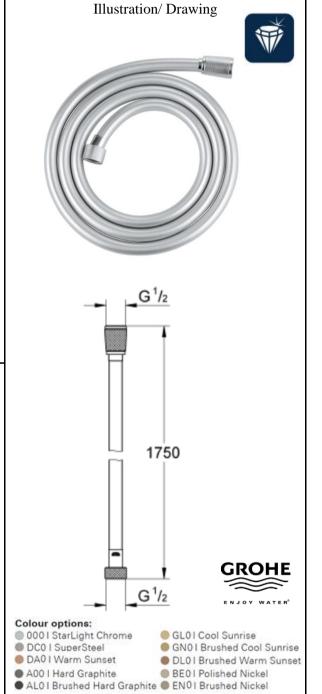

## SANITARY WARE SPECIFICATION SHEET

Item Descriptions GROHE (Germany) " Silverflex "

Relexaflex 1/2" x 1/2" plastic shower hose

with chrome plated

Model 28388000

Material / Finish Chrome Plated

Manufacturer GROHE Limited

Key Features & Innovations

Shower hose
1750 mm
1/2" x 1/2"
plastic material with smooth surface flexible, easy cleaning kink proofing
Rotation cone for Twistfree function
GROHE StarLight® chrome finish