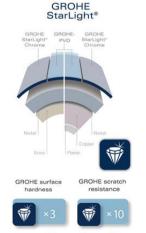

Key Features & Innovations

Shower hose
1750 mm
1/2" x 1/2"
plastic material with smooth surface flexible, easy cleaning kink proofing
Rotation cone for Twistfree function
GROHE StarLight® chrome finish